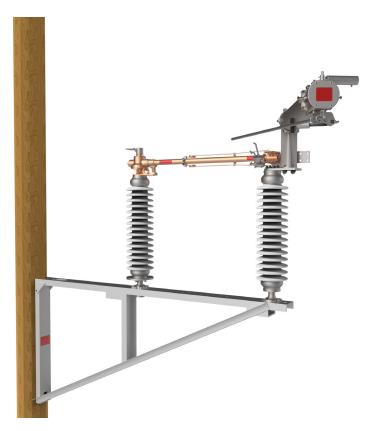

## TURNER D, 1 WAY SWITCHES

## TU-1AD, COPPER 1 WAY SIDE BREAK SWITCH RATINGS 38-170kV AND 600-2000A

## **KEY BENEFITS**

- Simple Design—switch designed with minimal parts, simplifying the current transfer process
- Copper Design—hard-drawn tubular design provides the proper combination of current carrying capacity and rigidity
- High Pressure Jaw—jaws are made from Beryllium copper, providing the highest conductivity and strength
- Rotating Blade—reduces opening torque through use of a wiping action, breaking any ice and contaminants free from the jaw
- Leveling —leveling screws are provided on the movable and stationary insulator mounting flange for alignment of the switch blade and contacts.